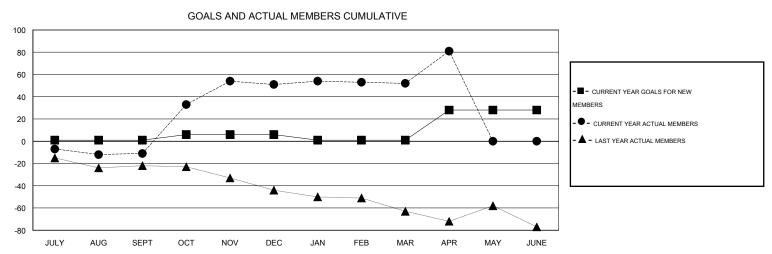

## District 201V14

Results as of: 4/30/2016

GMT: John Muller LOCATION AUSTRALIA GMT CA 7

|               |                  | Clubs            |                  |                  | Members       |                    |                                     |                    |                  |
|---------------|------------------|------------------|------------------|------------------|---------------|--------------------|-------------------------------------|--------------------|------------------|
|               | RESUL            | TS FOR 2015-2016 | i                |                  |               | RESU               | JLTS FOR 2015-2016                  |                    |                  |
| QUARTER       | NEW CLUB<br>GOAL | NEW CLUBS        | DROPPED<br>CLUBS | NET<br>GAIN/LOSS | QUARTER       | NEW MEMBER<br>GOAL | CHARTER AND<br>NEW MEMBERS<br>ADDED | DROPPED<br>MEMBERS | NET<br>GAIN/LOSS |
| JULY/AUG/SEPT | 0                | 0                | 0                | 0                | JULY/AUG/SEPT | 1                  | 26                                  | 37                 | -11              |
| OCT/NOV/DEC   | 0                | 1                | 0                | 1                | OCT/NOV/DEC   | 5                  | 106                                 | 44                 | 62               |
| JAN/FEB/MAR   | 0                | 0                | 0                | 0                | JAN/FEB/MAR   | -5                 | 26                                  | 25                 | 1                |
| APR/MAY/JUNE  | 1                | 0                | 0                | 0                | APR/MAY/JUNE  | 27                 | 47                                  | 18                 | 29               |